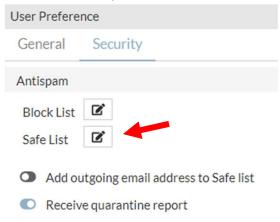

Swiftel Communications 415 4th St • Brookings, SD 57006 Local: 605-692-6211

Toll free: 1-800-561-6211

3. Under the Security tab, click on the Safe List icon.

4. This will open your Block List. From here, you can see all currently blocked addresses, or add an email to the Block List by typing the email address (test@swiftel.net), domain (swiftel.net) or IP and clicking OK.