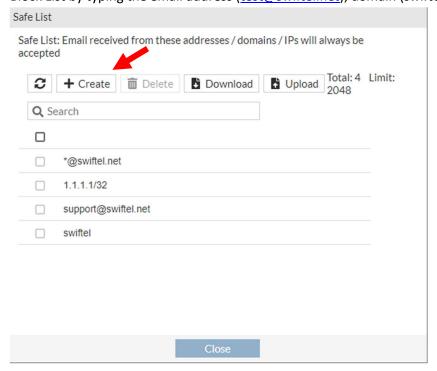

Swiftel Communications 415 4th St • Brookings, SD 57006 Local: 605-692-6211

Toll free: 1-800-561-6211

3. Under the Security tab, click on the Safe List icon.

4. This will open your Block List. From here, you can see all currently blocked addresses, or add an email to the Block List by typing the email address (test@swiftel.net), domain (swiftel.net) or IP and clicking OK.

Local: 605-692-6211 Toll free: 1-800-561-6211

1. Under the Security tab, click on the Block List icon.

2. This will open your Block List. From here, you can see all currently blocked addresses, or add an email to the Block List by typing the email address (<u>test@swiftel.net</u>), domain (swiftel.net) or IP and clicking OK.