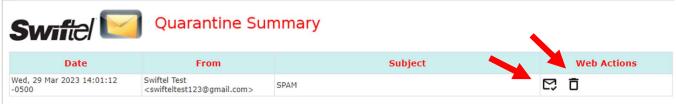

## **Spam Report:**

Your Quarantine Report will look like the image below. Clicking the envelop will release an email from quarantine and automatically add the sender to your whitelist (approved sender list). Click the trash can to permanently delete the email.

#### Web Actions:

- Click on  $\Box$  link to send a http(s) request to delete the message from your quarantine.
- Click this ☐
  to send a http(s) request to Delete all messages from your quarantine.

Othor