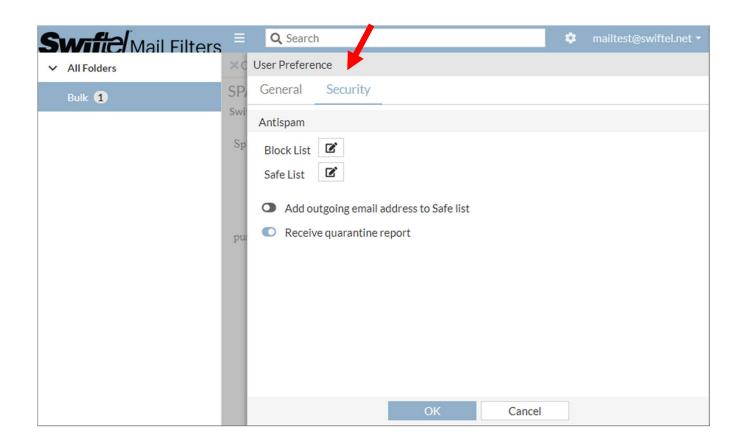

## To Whitelist/Blacklist an email address or domain:

1. If you wish to receive email messages from a certain address or domain, there is an option to add it to a Safe List. If you wish to block email messages from a certain address or domain, there is an option to add it to the Block List. Once you are logged into Swiftel Mail Filter, on the upper right hand side of the page, click on the gear icon for Preferences, then switch to the Security tab.

Local: 605-692-6211 Toll free: 1-800-561-6211

1. Under the Security tab, click on the Block List icon.

2. This will open your Block List. From here, you can see all currently blocked addresses, or add an email to the Block List by typing the email address (<u>test@swiftel.net</u>), domain (swiftel.net) or IP and clicking OK.

Swiftel Communications 415 4th St • Brookings, SD 57006 Local: 605-692-6211

Toll free: 1-800-561-6211

3. Under the Security tab, click on the Safe List icon.

4. This will open your Block List. From here, you can see all currently blocked addresses, or add an email to the Block List by typing the email address (test@swiftel.net), domain (swiftel.net) or IP and clicking OK.

## To opt-in or opt-out of quarantine reports:

1. To start or stop receiving quarantine reports, log into Swiftel Mail Filter. Once you are logged in, on the upper right hand side of the page, click on the gear icon for Preferences, then switch to the Security tab.