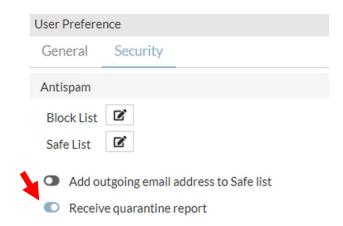

## To opt-in or opt-out of quarantine reports:

1. To start or stop receiving quarantine reports, log into Swiftel Mail Filter. Once you are logged in, on the upper right hand side of the page, click on the gear icon for Preferences, then switch to the Security tab.