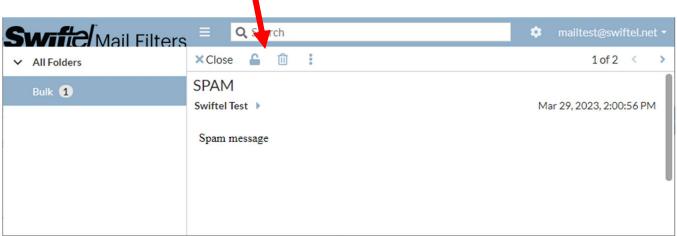

### 2. Delete, Release, or more:

- a. Release (padlock icon): If you click the "Release" button, the message will be delivered to your mailbox. NOTE: The message will be delivered to your mailbox at the time it was sent, not the time it was released. The message will also stay in the message list on the Swiftel Mail Filter website.
- b. **Delete (trash bin icon):** If you click the "Delete" button, the message will be removed from your spam filter.
- **c. More (3 dots):** Here you can change your view of the e-mail, get more details, print the message, or save it.