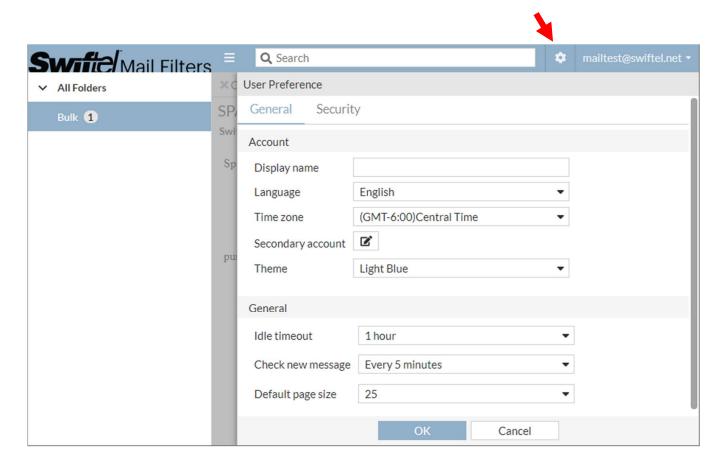

Page I of 7

Local: 605-692-6211 Toll free: 1-800-561-6211

3. **User Preferences:** This will allow you to change general settings for your e-mail filter.

Local: 605-692-6211 Toll free: 1-800-561-6211