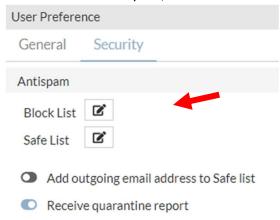

## To Whitelist/Blacklist an email address or domain:

1. If you wish to receive email messages from a certain address or domain, there is an option to add it to a Safe List. If you wish to block email messages from a certain address or domain, there is an option to add it to the Block List. Once you are logged into Swiftel Mail Filter, on the upper right hand side of the page, click on the gear icon for Preferences, then switch to the Security tab.

Local: 605-692-6211 Toll free: 1-800-561-6211

1. Under the Security tab, click on the Block List icon.

2. This will open your Block List. From here, you can see all currently blocked addresses, or add an email to the Block List by typing the email address (<u>test@swiftel.net</u>), domain (swiftel.net) or IP and clicking OK.