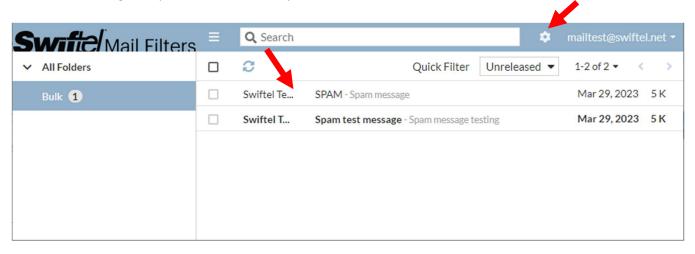

### **Swiftel Mail Filter Navigation:**

1. **Main View:** Click on the gear icon in the upper-right corner to open preferences. Click on an e-mail message to open it. This will allow you to delete or release the e-mail.

### 2. Delete, Release, or more:

- a. Release (padlock icon): If you click the "Release" button, the message will be delivered to your mailbox. NOTE: The message will be delivered to your mailbox at the time it was sent, not the time it was released. The message will also stay in the message list on the Swiftel Mail Filter website.
- b. **Delete (trash bin icon):** If you click the "Delete" button, the message will be removed from your spam filter.
- **c. More (3 dots):** Here you can change your view of the e-mail, get more details, print the message, or save it.