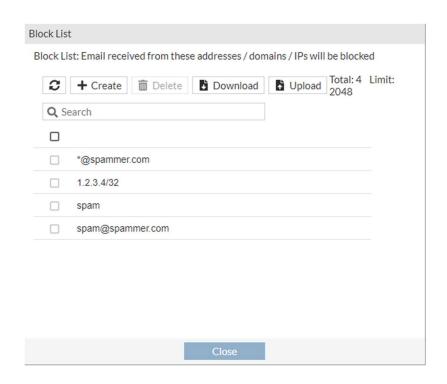

Local: 605-692-6211 Toll free: 1-800-561-6211

1. Under the Security tab, click on the Block List icon.

2. This will open your Block List. From here, you can see all currently blocked addresses, or add an email to the Block List by typing the email address (<u>test@swiftel.net</u>), domain (swiftel.net) or IP and clicking OK.